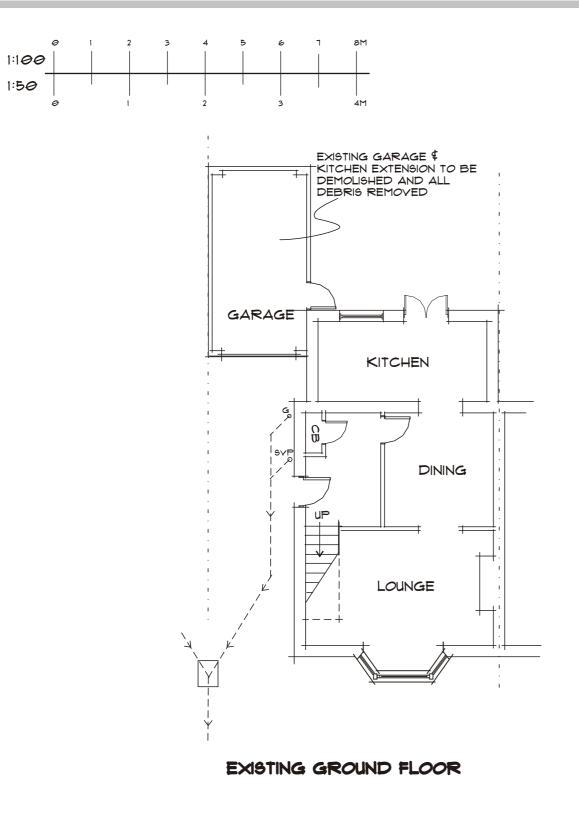

NOTE: ALL DRAINAGE LAYOUTS ARE TO BE CONFIRMED ON SITE BY CONTRACTOR AS NECESSARY

EXISTING FIRST FLOOR

## ALL NEW DRAINAGE TO BE LINK INTO EXISTING SYSTEM.

| REVISION<br>SCALE<br>DRAWING NO.<br>PROJECT<br>CLIENT<br>SITE ADDRESS | V3<br>1:100 AT PAGE SIZE A3<br>303-617-1<br>2-STOREY EXTENSION<br>MR \$ MRS MILLER<br>15 HYPERION AVENUE<br>SOUTH SHIELDS<br>TYNE \$ WEAR<br>NE34 845 |
|-----------------------------------------------------------------------|-------------------------------------------------------------------------------------------------------------------------------------------------------|
| NE34 9AE                                                              |                                                                                                                                                       |